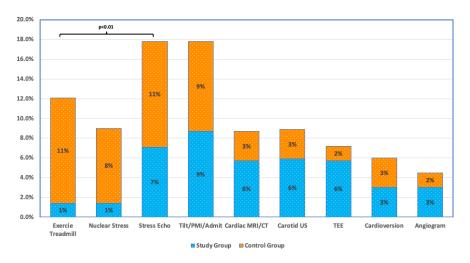

## Impact of Physician Performed Point of Care Ultrasound (POCUS) During first Outpatient Cardiology Consultation on Patient Management and Downstream Testing

Tasneem Naqvi<sup>1</sup>, Raed Aladham<sup>1</sup>, and Shuang Liu<sup>1</sup>

<sup>1</sup>Mayo Clinic Scottsdale

January 13, 2023

## Hosted file

Final Manuscript December 24 2022 Echocardiography.docx available at https://authorea.com/users/397666/articles/618950-impact-of-physician-performed-point-of-care-ultrasound-pocus-during-first-outpatient-cardiology-consultation-on-patient-management-and-downstream-testing



## Hosted file

Supplementary Table 1 Echocardiography.docx available at https://authorea.com/users/397666/articles/618950-impact-of-physician-performed-point-of-care-ultrasound-pocus-during-first-outpatient-cardiology-consultation-on-patient-management-and-downstream-testing